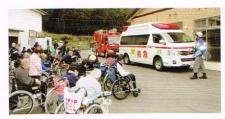

## 合同避難訓練

3月6日、姫の西は消防署林の合同避難訓練を合同避難した。 をの通常の訓練では見

かけない消防を単や消防隊員の方の姿に、物やくしさを感じながらの訓練となりました。通報訓練や消火訓練など、方が一に備えての職員の動きもしっかりチェックしていただきました。でも大事なのは、火事を出さないこと。日頃からみんなで気を付けましょう。