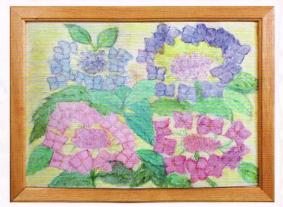

#### おめでとう

平成30年度兵庫県肢体不自由児者美術展に出展した中山良枝さんの作品『あない が見事に表彰されました。中山さんは作業はもちろん、趣味活動にも大変熱心で、いろんなことに挑戦されています。これからも素晴らしい作品が出来上がることでしょう。