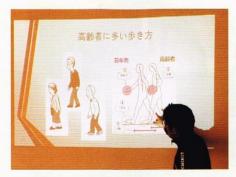

## 地域ふれあい体操講座

4月27日、第4回目となる『地域ふれあい体操講座』を開催しました。

今回もハーベスト医療福祉専門学校で教鞭をとっておられる石井裕之先生にお願いし、雑齢と共に悪くなる姿勢や歩き方などについてお話しいただきました。閉眼足踏みテストでは、知らず知らずのうちにとんでもない方向へ進む人に大爆笑。自分もやってみると同じようにとんでもない方向へ。他人のことを笑ってはいけませんね。自分自身の体の歪みに気付かされる良い機会となりました。で参加くださいました。25名の地域の皆様、ありがとうございました。