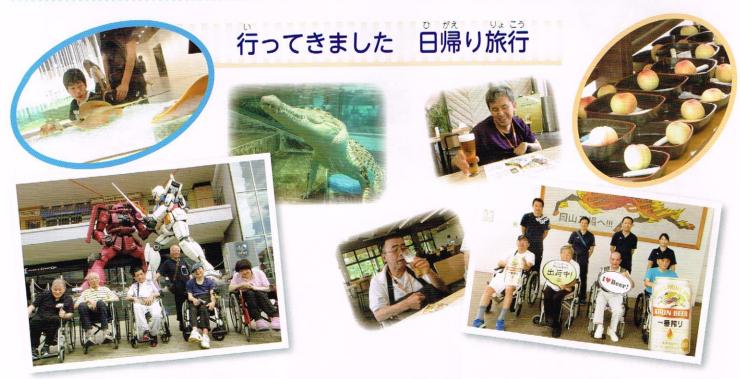

第1班は、6月6日・12日に大阪の「生きているミュージアム・ニフレル」へ行ってきました。いろんな生き物がすぐ目の前に!!

第2班は、7月9日・11日・17日、岡山キリンビール工場 り、おいます。また 見学と桃茂美苑での白桃の試食に行ってきました。も ちろん、ビールも桃も最高でした!