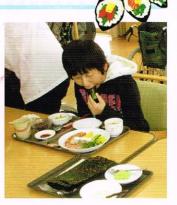

## 太市小学校 4 年生の皆さん いらっしゃい!

5月14日、太市小学校4年生12名の皆さんが体験学習のため来館されました。特殊浴槽での入浴体験、電動車いすでの試乗体験、利用者と一緒に作業体験。そして最後は利用者代表の5名の方と意見交換を行っていただきました。車いすで困る時はどんな時ですか?といった直接的な質問もあれば、ユニバーサルデザインやバリアフリーについての質問まで多岐にわたり、とても内容のある充実した2時間になったと思います。