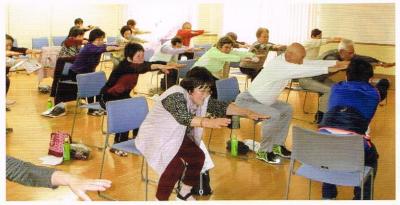

## 地域ふれあい体操講座

4月27日、第4回目となる『地域ふれあい体操講座』を開催しました。

今回もハーベスト医療福祉専門学校で教鞭をとっておられる石井裕之先生にお願いし、雑齢と共に悪くなる姿勢や歩き方などについてお話しいただきました。閉眼足踏みテストでは、知らず知らずのうちにとんでもない方向へ進む人に大爆笑。自分もやってみると同じようにとんでもない方向へ。他人のことを笑ってはいけませんね。自分自身の体の歪みに気付かされる良い機会となりました。で参加くださいました。25名の地域の皆様、ありがとうございました。