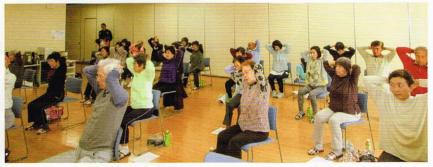

## 地域ふれあい体操講座

4月27日、第4回目となる『地域ふれあい体操講座』を開催しました。

今回もハーベスト医療福祉専門学校で教鞭をとっておられる石井裕之先生にお願いし、雑齢と共に悪くなる姿勢や歩き方などについてお話しいただきました。閉眼足踏みテストでは、知らず知らずのうちにとんでもない方向へ進む人に大爆笑。自分もやってみると同じようにとんでもない方向へ。他人のことを笑ってはいけませんね。自分自身の体の歪みに気付かされる良い機会となりました。で参加くださいました。25名の地域の皆様、ありがとうございました。